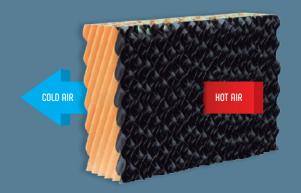

Each Evaporative Cooling Pad consists of multiple thin corrugated layers of kraft paper glued in reverse sequence at 45-degree angles, so that each panel resembles an alveolar structure, as if it were a honeycomb. The pad's unique cross-fluted lattice pattern not only allows a highly stormy mixing between water and air inside each one of its cells, but also provides a high evaporative effect mechanism, low-pressure drop and absolute reliability. BA can also manufacture tailor-made cooling pads, according to specific needs.

Treatment of kraft paper pads with resins and their impregnation with special biocidal substances and antibacterial agents results in the finished product having a better consistency, greater mechanical resistance and true self-sufficiency. In addition, we use kraft paper since water molecules choose to adhere to the cellulose of paper. It is worth pointing out that its design does not allow water to accumulate, since it channels it into the air intake, just where the greatest amount of water evaporates.