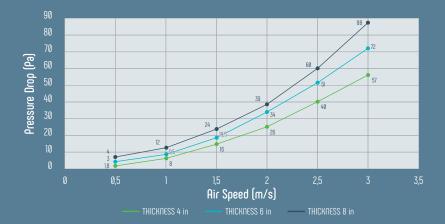

|  |
| Width                         | 4/6/8 in             |  |
|                               |                      |  |

We manufacture any measure by order

### SPAIR

- Pol. Industrial Comarca II, C/F, 12
   31191 Barbatáin, Navarra
- +34 611 642 260
- © +34 611 642 260

### MEXICO

- Capithal Park Colotlán Bodega 77 45200 Zapopan, Jalisco
- **\*\*** +52 33 3811 2692
- +52 993 147 8430

### COLOMBIA

- Q Calle 15 No. 26-270 Yumbo, Valle del Cauca
- +57 310 291 5200
- +57 310 291 5200

### EEUU

- 6000 Eldorado Pkwy 75033 Frisco, TX
- +1 862 213 1144
- © +1 862 21<u>3 1144</u>





MADE IN SPAIN

European Quality

- info@bandasavicolas.com
- ™ into@bandasavicolas.com www.bandasavicolas.com



# TECHNICAL DATASHEET EVAPORATIVE COOLING PAD

### PERFORMANCE AND EFFICIENCY





## GENERAL INFORMATION ON PRODUCT DESIGN

- · Cost effective.
- · Durable.
- · Eco-friendly.
- · High-quality standard.
- · Light weight.
- · Longer pad life cycle.
- · Low pressure drop when wet.
- · Lower operating costs.
- · Low running costs.
- · No water runoff.
- · Outstanding wetting properties.
- · Quick and easy to install.
- · Self-cleaning.
- · Strong & self-supporting.



### MAIN FEATURES:



Excellent mechanical resistance



UV Ray protection



Protection against algae, fungi and bacteria



Able to adapt and easy to replace



Ideal for poultry farms



Excellent cooling efficiency



Complies with REACH