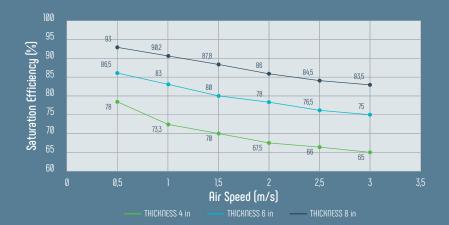

|  |
| Width                         | 4/6/8 in             |  |
|                               |                      |  |

We manufacture any measure by order

### SPAIR

- Pol. Industrial Comarca II, C/F, 12
   31191 Barbatáin, Navarra
- +34 611 642 260
- © +34 611 642 260

### MEXICO

- Capithal Park Colotlán Bodega 77 45200 Zapopan, Jalisco
- **\*\*** +52 33 3811 2692
- +52 993 147 8430

### COLOMBIA

- Q Calle 15 No. 26-270 Yumbo, Valle del Cauca
- +57 310 291 5200
- +57 310 291 5200

### EEUU

- 6000 Eldorado Pkwy 75033 Frisco, TX
- +1 862 213 1144
- © +1 862 21<u>3 1144</u>





MADE IN SPAIN

European Quality

- info@bandasavicolas.com
- ™ into@bandasavicolas.com www.bandasavicolas.com



# TECHNICAL DATASHEET EVAPORATIVE COOLING PAD

### PERFORMANCE AND EFFICIENCY





## GENERAL INFORMATION ON PRODUCT DESIGN

- · Cost effective.
- · Durable.
- · Eco-friendly.
- · High-quality standard.
- · Light weight.
- · Longer pad life cycle.
- · Low pressure drop when wet.
- · Lower operating costs.
- · Low running costs.
- · No water runoff.
- · Outstanding wetting properties.
- · Quick and easy to install.
- · Self-cleaning.
- · Strong & self-supporting.



### MAIN FEATURES:



Excellent mechanical resistance



UV Ray protection



Protection against algae, fungi and bacteria



Able to adapt and easy to replace



Ideal for poultry farms



Excellent cooling efficiency



Complies with REACH