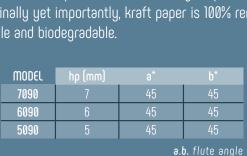

|  | $\bigwedge$ |   |
|--|-------------|---|
|  | Ψ,          | • |
|  |             |   |

Flute height (hp)

| STANDARD DIMENSIONS AVAILABLE |                      |  |
|-------------------------------|----------------------|--|
| Height                        | 40 / 60 / 70 / 80 in |  |
| Length                        | 24 in                |  |
| Width                         | 4/6/8 in             |  |
|                               |                      |  |

We manufacture any measure by order