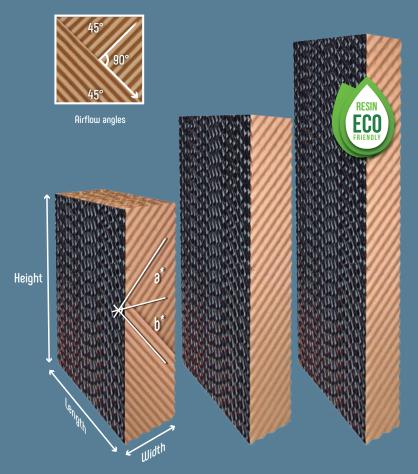

Each Evaporative Cooling Pad consists of multiple thin corrugated layers of kraft paper glued in reverse sequence at 45-degree angles, so that each panel resembles an alveolar structure, as if it were a honeycomb. The pad's unique cross-fluted lattice pattern not only allows a highly stormy mixing between water and air inside each one of its cells, but also provides a high evaporative effect mechanism, low-pressure drop and absolute reliability. BA can also manufacture tailor-made cooling pads, according to specific needs.

Treatment of kraft paper pads with resins and their impregnation with special biocidal substances and antibacterial agents results in the finished product having a better consistency, greater mechanical resistance and true self-sufficiency. In addition, we use kraft paper since water molecules choose to adhere to the cellulose of paper. It is worth pointing out that its design does not allow water to accumulate, since it channels it into the air intake, just where the greatest amount of water evaporates.